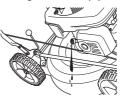

#### M53 S Pro

Ensure the wheels and wheel axles are clean and free from leaves, grass, etc. It is also important to keep clean around the drive gearbox.

· Remove the protective cover by unscrewing the screws.

 Now guide the protective cover out under the stay and over the drive axle.

 Clean the gearbox with a brush. Also check that the drive belt and belt pulley are undamaged, for example, no cracks.

Below you will find some general maintenance instructions.